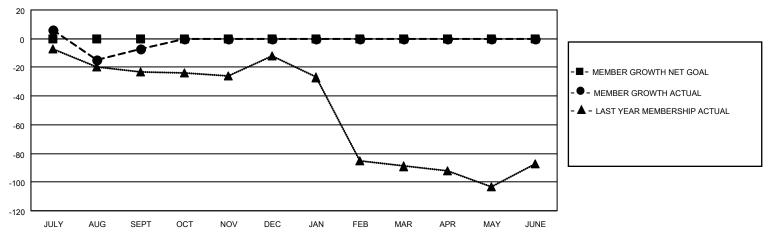

# GOALS AND ACTUAL MEMBERS CUMULATIVE

| DROPPED CLUBS: 2 |    | 15 CLUBS OF 39 ADDED 1 OR<br>MORE NEW MEMBERS | GENDER DISTRIBUTION                 |              |  |
|------------------|----|-----------------------------------------------|-------------------------------------|--------------|--|
|                  |    | MORE NEW MEMBERS                              | MALE                                | 626 (64.54%) |  |
|                  |    |                                               | FEMALE                              | 344 (35.46%) |  |
| DROPPED MEMBERS  |    |                                               | NON BINARY                          | 0 (0.00%)    |  |
|                  |    |                                               | PREFER NOT TO ANSWER                | 0 (0.00%)    |  |
| DECEASED         | 5  |                                               |                                     |              |  |
| CLUB CANCELLED   | 27 | CLICK HERE FOR CUMULATIVE                     | TOTAL FAMILY UNIT MEMBERS 271       |              |  |
| OTHER            | 6  | MEMBERSHIP DATA                               |                                     |              |  |
| TOTAL            | 38 |                                               | FAMILY MEMBERS PAYING HALF DUES 137 |              |  |
|                  |    |                                               |                                     |              |  |